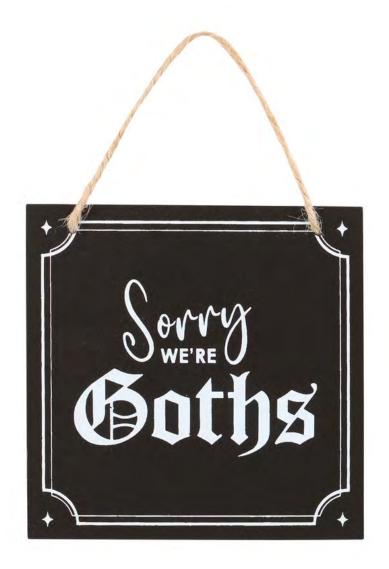

Product Code

MT\_16124

Sorry We're Goths Hanging Sign

Barcode: 5056131146884

#### **Product Description**

Offer a gentle warning to unknowing guests with this funny hanging sign. Features 'Sorry We're Goths' text written in gothiclettering that is sure to make a wickedly witty welcome. Finished with a jute rope for easy hanging. Designed by SomethingDifferent Wholesale and part of the Dark Matter range of the Dark Matter range of unique gothic gifts.